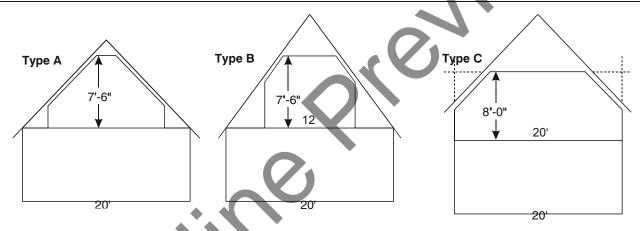

|
| 4 fixture bath   | 16,949                  | 14,351                  | 11,864                  | 9,886                  | 8,166                      |
| 10 or more units |                         |                         |                         |                        |                            |
| 2 fixture bath   | 7,794                   | 6,634                   | 5,631                   | 4,379                  | 3,612                      |
| 3 fixture bath   | 12,002                  | 10,022                  | 8,415                   | 6,632                  | 5,445                      |
| 4 fixture bath   | 15,836                  | 13,613                  | 10,887                  | 8,909                  | 6,805                      |

# **Half Story Areas**



Use a fraction of the basic square foot cost for figuring the reduced headroom floor area. Type "C" includes typical dormers.

| Туре | Same Finish<br>As Main Area | Quality<br>Finish |
|------|-----------------------------|-------------------|
| Α    | 1/3                         | 1/4               |
| В    | 1/2                         | 1/3               |
| С    | 2/3                         | 1/2               |

Lesser

# Elevators, per shaft cost for car and machinery

| Hydraulic bas    | sed on two stops   | 8                     | Electric base   | ed on six stops          | 3               |            |
|------------------|--------------------|-----------------------|-----------------|--------------------------|-----------------|------------|
| Capacity         | 100 F.P.M.