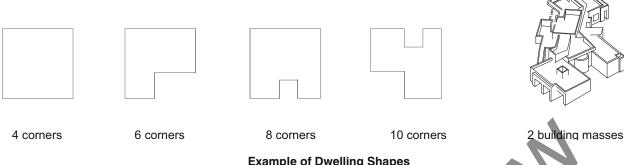

ck exterior walls, reinforced concrete columns. Flat concrete roof slab.                            | 69.60        | 65.22 | 60.96  | 59.29  | 58.04  | 57.26  | 56.43  | 54.56  |
| Concrete block exterior walls, steel posts and beams, light concrete/metal roof fireproofed with spray plaster. | 65.29        | 59.71 | 56.85  | 49.25  | 47.10  | 52.83  | 51.17  | 50.38  |
| Concrete block exterior walls, wood posts and beams, light concrete/metal roof fireproofed with spray plaster.  | 58.26        | 55.34 | 51.91  | 48.35  | 46.82  | 46.18  | 45.44  | 44.61  |
| Add for each security gate                                                                                      | 4.25         | 3.09  | 2.61   | 1.94   | 1.63   | 1.32   | 1.14   | 1.01   |

# **Cabins and Recreational Dwellings**



**Example of Dwelling Shapes** 

Cabins and recreational dwellings are designed for single family occupancy, usually on an intermittent basis. These structures are characterized by a more rustic interior and exterior finish and often have construction details which would not meet building requirements in metropolitan areas. Classify these structures into either "conventional type" or "A-frame" construction. Conventional dwellings have an exterior wall which is approximately 8 feet high on all sides. A-frame cabins have a sloping roof which reduces the horizontal area 8 feet above the first floor to between 50% and 75% of the first floor area.

Conventional recreational dwellings vary widely in quality and the quality of construction is the most significant factor. influencing cost. Conve