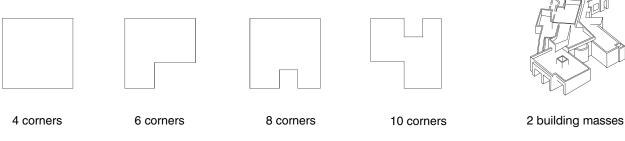

| 42.54  |
| Concrete block exterior walls, steel posts and beams, light concrete/metal roof fireproofed with spray plaster. | 50.40 | 46.15 | 43.92  | 38.00  | 36.42  | 40.69  | 39.50  | 38.88  |
| Concrete block exterior walls, wood posts and beams, light concrete/metal roof fireproofed with spray plaster.  | 44.92 | 42.75 | 40.07  | 37.29  | 36.20  | 35.65  | 35.13  | 34.48  |
| 1 71                                                                                                            | _     | _     |        |        |        |        |        |        |
| Add for each security gate                                                                                      | 3.38  | 2.46  | 2.07   | 1.54   | 1.30   | 1.05   | .91    | .80    |

### **Cabins and Recreational Dwellings**



**Example of Dwelling Shapes** 

Cabins and recreational dwellings are designed for single family occupancy, usually on an intermittent basis. These structures are characterized by a more rustic interior and exterior finish and often have construction details which would not meet building requirements in metropolitan areas. Classify these structures into either "conventional type" or "A-frame" construction. Conventional dwellings have an exterior wall which is approximately 8 feet high on all sides. A-frame cabins have a sloping roof which reduces the horizontal area 8 feet above the first floor to between 50% and 75% of the first floor area.

Conventional recreational dwellings vary widely in quality and the quality of construction is the most significant factor influencing cost. Conven